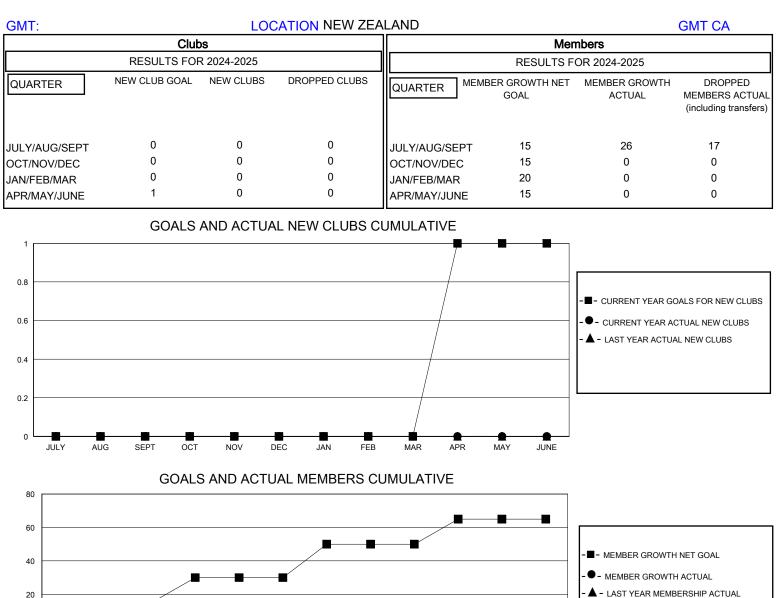

## MONTHLY MEMBERSHIP PROGRESS REPORT

District 202 J

Results as of: 9/30/2024

\*

JUNE

| DROPPED CLUBS: 0 |    | 12 CLUBS OF 33 ADDED 1 OR MORE<br>NEW MEMBERS | GENDER DISTRIBUTION                                             |              |   |
|------------------|----|-----------------------------------------------|-----------------------------------------------------------------|--------------|---|
|                  |    | NEW MEMBERS                                   | MALE                                                            | 850 (74.17%) |   |
|                  |    |                                               | FEMALE                                                          | 296 (25.83%) |   |
| DROPPED MEMBERS  |    |                                               |                                                                 |              |   |
| DECEASED         | 6  | CLICK HERE FOR CUMULATIVE                     | TOTAL FAMILY UNIT MEMBERS<br>FAMILY MEMBERS PAYING HALF<br>DUES |              | 0 |
| CLUB CANCELLED   | 0  | MEMBERSHIP DATA                               |                                                                 |              | 0 |
| OTHER            | 11 |                                               |                                                                 |              | 0 |
| TOTAL            | 17 |                                               |                                                                 |              |   |